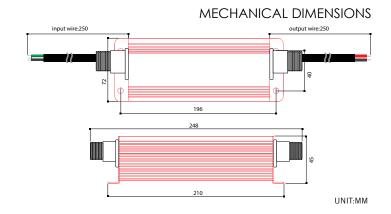

## **CHARACTERISTICS**

- Ideal for indoor and outdoor LED lighting fixtures
- Protections: Short circuit, Over load & Over voltage
- 2 years warranty

| MODEL               |                             | TRANSFO-CV-96W-24V-4000mA-BK-DK                                                                                                                                                                                                                                                                                                                |
|---------------------|-----------------------------|------------------------------------------------------------------------------------------------------------------------------------------------------------------------------------------------------------------------------------------------------------------------------------------------------------------------------------------------|
| INPUT               | INPUT VOLTAGE VAC           | 90 to 130VAC                                                                                                                                                                                                                                                                                                                                   |
|                     | RATED VOLTAGE VAC           | 120VAC                                                                                                                                                                                                                                                                                                                                         |
|                     | OPERATING FREQUENCY         | 50 / 60 Hz                                                                                                                                                                                                                                                                                                                                     |
|                     | INPUT POWER                 | ≤ 122W                                                                                                                                                                                                                                                                                                                                         |
| ОИТРИТ              | RATED OUTPUT CURRENT        | 0 à 4.2A VDC                                                                                                                                                                                                                                                                                                                                   |
|                     | RATED OUTPUT VOLTAGE        | 23.5 to 24.5VDC                                                                                                                                                                                                                                                                                                                                |
|                     | SHORT CIRCUIT<br>PROTECTION | Connection failure for 3 second, after power-on, PSU can work normally.                                                                                                                                                                                                                                                                        |
|                     | PROTECTION                  | Overload ,over voltage, short circuit.                                                                                                                                                                                                                                                                                                         |
| ISOLATION           | INPUT-OUTPUT                | 1. Testing voltage 500VDC, the impedance is more than 100M. 2. With relative humidity 91 to 95%, putting the PSU in the ambient temperature 20 to 30°C for 48 hours, the impedance is more than 50M. 3. Grounded, connected 1500VAC current 5mA, power-on for 1 minute. 4. Not grounded, connected 3750VAC current 5mA, power-on for 1 minute. |
|                     | input-housing               |                                                                                                                                                                                                                                                                                                                                                |
|                     | SELV                        | Pass                                                                                                                                                                                                                                                                                                                                           |
| RIPPLE              | ≤ 500mVp-p                  |                                                                                                                                                                                                                                                                                                                                                |
| EARTH VOLTAGE       | ≤ 10VAC                     |                                                                                                                                                                                                                                                                                                                                                |
| IP RATING           | IP67                        |                                                                                                                                                                                                                                                                                                                                                |
| WORKING TEMPERATURE | -25 °C to 40 °C             |                                                                                                                                                                                                                                                                                                                                                |
| STORAGE TEMPERATURE | -25 °C to 70 °C             |                                                                                                                                                                                                                                                                                                                                                |